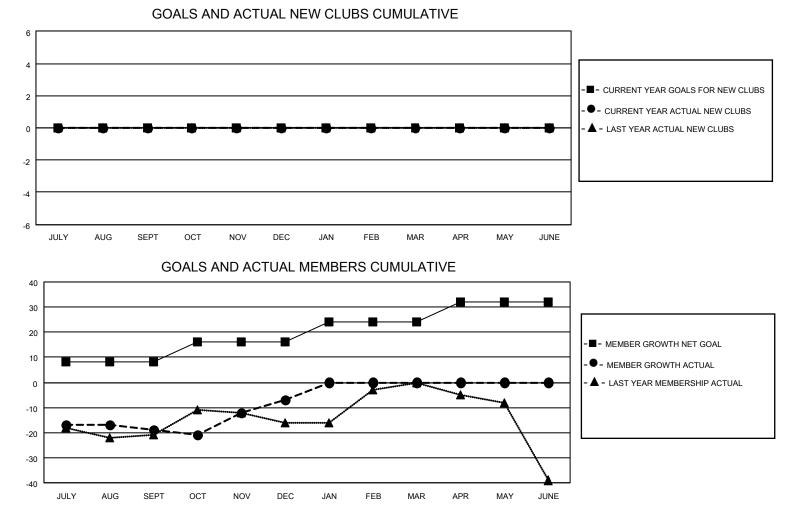

## LOCATION CALIFORNIA

District 4 C1

Results as of: 12/31/2020

| Clubs                 |               |           |               | Members               |                        |                         |                                                    |  |  |
|-----------------------|---------------|-----------|---------------|-----------------------|------------------------|-------------------------|----------------------------------------------------|--|--|
| RESULTS FOR 2020-2021 |               |           |               | RESULTS FOR 2020-2021 |                        |                         |                                                    |  |  |
| QUARTER               | NEW CLUB GOAL | NEW CLUBS | DROPPED CLUBS | QUARTER MEM           | BER GROWTH NET<br>GOAL | MEMBER GROWTH<br>ACTUAL | DROPPED<br>MEMBERS ACTUAL<br>(including transfers) |  |  |
| JULY/AUG/SEPT         | 0             | 0         | 1             | JULY/AUG/SEPT         | 8                      | 27                      | 42                                                 |  |  |
| OCT/NOV/DEC           | 0             | 0         | 0             | OCT/NOV/DEC           | 8                      | 29                      | 16                                                 |  |  |
| JAN/FEB/MAR           | 0             | 0         | 0             | JAN/FEB/MAR           | 8                      | 0                       | 0                                                  |  |  |
| APR/MAY/JUNE          | 0             | 0         | 0             | APR/MAY/JUNE          | 8                      | 0                       | 0                                                  |  |  |